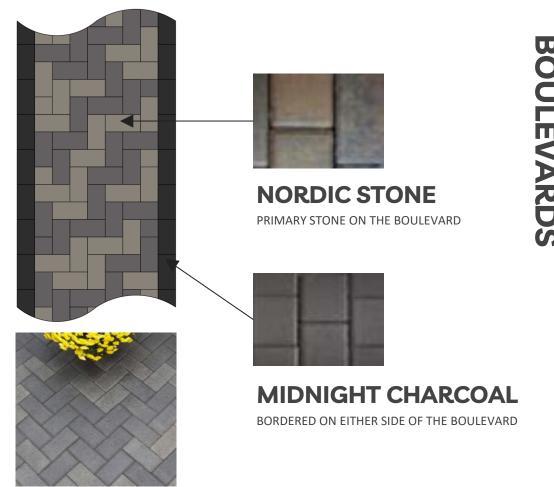

GORE BAY

DOWNTOWN

REVITALIZATION









## TOWN OF GORE BAY

HARRY SCHLANGE TOWN MANAGER/CLERK

📞 : +1.705.282.2420

(2) : hschlange@gorebay.ca

WILL SCHICKLUNA
ASSISTANT TO TOWN MANAGER

**%**: +1.705.282.2420

🖄 : wshickluna@gorebay.ca

## EXP SERVICES INC.

MARK LANGILLE PROJECT MANAGER

**\$**:+1.705.674.9681

🖄 : mark.langille@exp.com

ALEXANDER DAWSON—
<a href="INSPECTO">INSPECTO</a>R/CONTRACT ADMINISTRATOR

**%**:+1.705.348.2607

🖄 : alexander.dawson@exp.com

## MCA CONTRACTING

JOLENE DOUGLAS
PROJECT MANAGER

:+1.705.885.9440

(a) : qc@mcacontracting.ca









NE I ME









- PROTECTS SURROUNDING LANDSCAPE BY REDIRECTING TREE ROOTS DOWN
- SURROUND APPLICATION, AROUND THE PERIMETER OF THE TREE
- 24" X 24" PANEL SIZES

# LIGHT STANDARDS AND BANNERS









### SINGLE LIGHT STANDARD WITH BANNER

 LOCATED ALONG BOTH SIDES OF THE STREET

- VARIOUS BANNER DESIGNS
- APPROXIMATELY

   6.75m TOTAL HEIGHT

   OF LIGHT STANDARDS

# CONSTRUC STAGES

### **CONSTRUCTION SEQUENCING**

**ESTIMATED TIME REQUIRED: 2-4 DAYS** 

- REMOVAL OF 0.8m OF ASPHALT BESIDE EACH CURB
- THERE WILL BE NO PARKING ON MEREDITH STREET

### WATER SERVICE INSTALLATION, CONCRETE REMOVALS, AND PLACEMENT OF CONCRETE

**ESTIMATED TIME REQUIRED: 5-7 WEEKS** 

- ONE LANE OF TRAFFIC WILL BE OPEN ALLOWING FOR ONE WAY TRAFFIC
- PEDESTRIAN WALKWAYS WILL BE OPEN ON BOTH SIDES OF THE ROAD