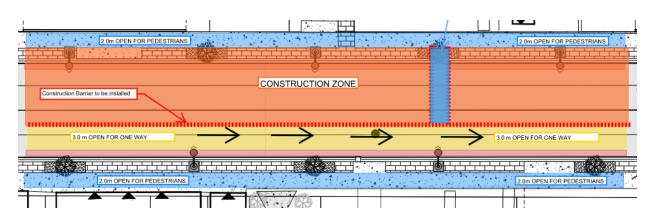

### REPETITION OF STAGE 2, ON THE OTHER SIDE OF THE STREET

**ESTIMATED TIME REQUIRED: 5-7 WEEKS** 

- ONE LANE OF TRAFFIC WILL BE OPEN ALLOWING FOR ONE WAY TRAFFIC
- PEDESTRIAN WALKWAYS WILL BE OPEN ON BOTH SIDES OF THE ROAD, SOME DELAYS WILL ARISE ON THE CONSTRUCTION SIDE DURING THE INSTALLATION OF WATER SERVICES, CONCRETE REMOVALS, AND CONCRETE PLACEMENT
- THERE WILL BE NO PARKING ON MEREDITH STREET