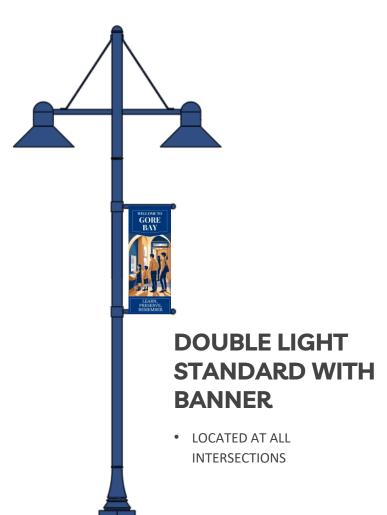

### SINGLE LIGHT STANDARD WITH BANNER

 LOCATED ALONG BOTH SIDES OF THE STREET

- VARIOUS BANNER DESIGNS
- APPROXIMATELY

   6.75m TOTAL HEIGHT

   OF LIGHT STANDARDS