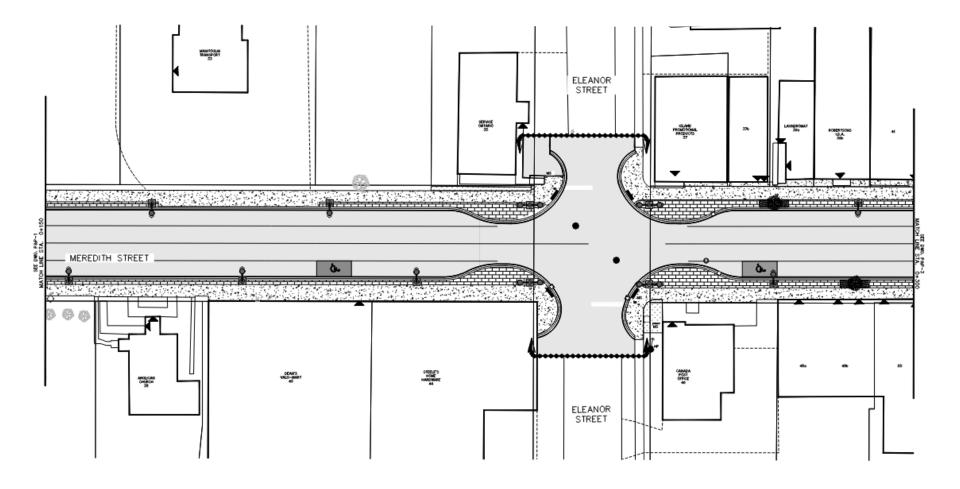

GORE BAY

DOWNTOWN

REVITALIZATION









## TOWN OF GORE BAY

HARRY SCHLANGE TOWN MANAGER/CLERK

📞 : +1.705.282.2420

(2) : hschlange@gorebay.ca

WILL SCHICKLUNA
ASSISTANT TO TOWN MANAGER

**%**: +1.705.282.2420

🖄 : wshickluna@gorebay.ca

## EXP SERVICES INC.

MARK LANGILLE PROJECT MANAGER

**\$**:+1.705.674.9681

🖄 : mark.langille@exp.com

ALEXANDER DAWSON—
<a href="INSPECTO">INSPECTO</a>R/CONTRACT ADMINISTRATOR

**%**:+1.705.348.2607

🖄 : alexander.dawson@exp.com

## MCA CONTRACTING

JOLENE DOUGLAS
PROJECT MANAGER

:+1.705.885.9440

(a) : qc@mcacontracting.ca









NE I ME









- PROTECTS SURROUNDING LANDSCAPE BY REDIRECTING TREE ROOTS DOWN
- SURROUND APPLICATION, AROUND THE PERIMETER OF THE TREE
- 24" X 24" PANEL SIZES

# LIGHT STANDARDS AND BANNERS









### SINGLE LIGHT STANDARD WITH BANNER

 LOCATED ALONG BOTH SIDES OF THE STREET

- VARIOUS BANNER DESIGNS
- APPROXIMATELY

   6.75m TOTAL HEIGHT

   OF LIGHT STANDARDS

# CONSTRUC STAGES

### **CONSTRUCTION SEQUENCING**

**ESTIMATED TIME REQUIRED: 2-4 DAYS** 

- REMOVAL OF 0.8m OF ASPHALT BESIDE EACH CURB
- THERE WILL BE NO PARKING ON MEREDITH STREET

### WATER SERVICE INSTALLATION, CONCRETE REMOVALS, AND PLACEMENT OF CONCRETE

**ESTIMATED TIME REQUIRED: 5-7 WEEKS** 

- ONE LANE OF TRAFFIC WILL BE OPEN ALLOWING FOR ONE WAY TRAFFIC
- PEDESTRIAN WALKWAYS WILL BE OPEN ON BOTH SIDES OF THE