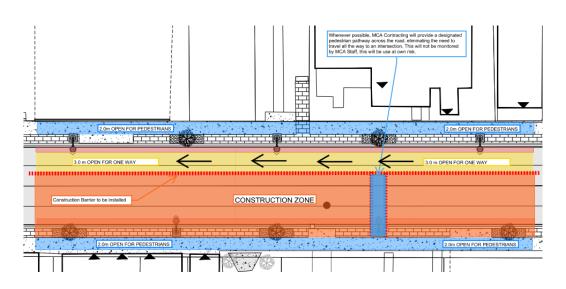

### WATER SERVICE INSTALLATION, CONCRETE REMOVALS, AND PLACEMENT OF CONCRETE

**ESTIMATED TIME REQUIRED: 5-7 WEEKS** 

- ONE LANE OF TRAFFIC WILL BE OPEN ALLOWING FOR ONE WAY TRAFFIC
- PEDESTRIAN WALKWAYS WILL BE OPEN ON BOTH SIDES OF THE ROAD, SOME DELAYS WILL ARISE ON THE CONSTRUCTION SIDE DURING THE INSTALLATION OF WATER SERVICES, CONCRETE REMOVALS, AND CONCRETE PLACEMENT
- THERE WILL BE NO PARKING ON MEREDITH STREET