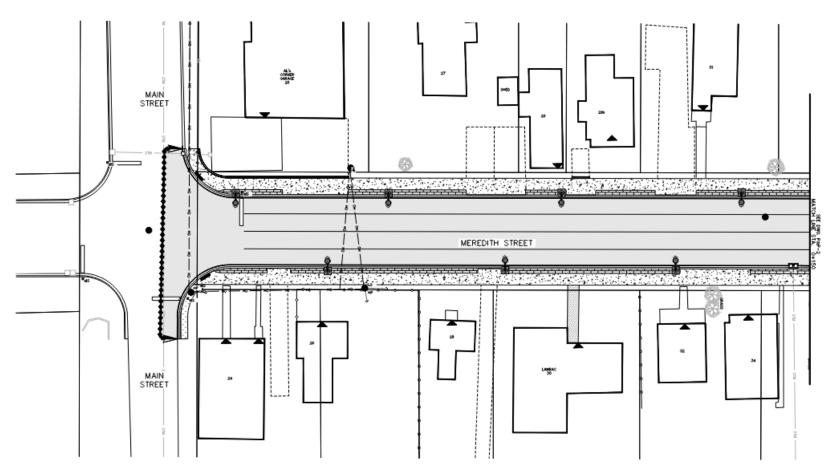

### **CONSTRUCTION SEQUENCING**

**ESTIMATED TIME REQUIRED: 2-4 DAYS** 

- REMOVAL OF 0.8m OF ASPHALT BESIDE EACH CURB
- THERE WILL BE NO PARKING ON MEREDITH STREET

### WATER SERVICE INSTALLATION, CONCRETE REMOVALS, AND PLACEMENT OF CONCRETE

**ESTIMATED TIME REQUIRED: 5-7 WEEKS** 

- ONE LANE OF TRAFFIC WILL BE OPEN ALLOWING FOR ONE WAY TRAFFIC
- PEDESTRIAN WALKWAYS WILL BE OPEN ON BOTH SIDES OF THE ROAD, SOME DELAYS WILL ARISE ON THE CONSTRUCTION SIDE DURING THE INSTALLATION OF WATER SERVICES, CONCRETE REMOVALS, AND CONCRETE PLACEMENT
- THERE WILL BE NO PARKING ON MEREDITH STREET