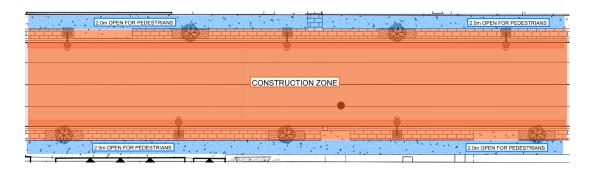

### **FULL ROAD CLOSURES**

- PULVERIZING ASPHALT 1 DAY
- FINE GRADING THE ROAD PRIOR TO ASPHALT PAVEMENT 3 DAYS
- PLACING ASPHALT 2 DAYS
- LINE PAINTING 1 DAY
- PEDESTRIAN WALKWAYS WILL REMAIN OPEN ON BOTH SIDES OF MEREDITH STREET