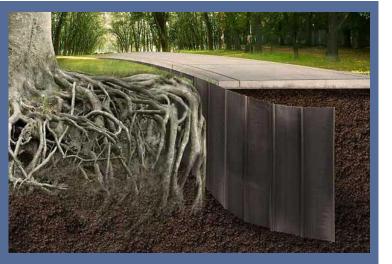

## MCA CONTRACTING

JOLENE DOUGLAS
PROJECT MANAGER

:+1.705.885.9440

(a) : qc@mcacontracting.ca

NE I ME

- PROTECTS SURROUNDING LANDSCAPE BY REDIRECTING TREE ROOTS DOWN
- SURROUND APPLICATION, AROUND THE PERIMETER OF THE TREE
- 24" X 24" PANEL SIZES